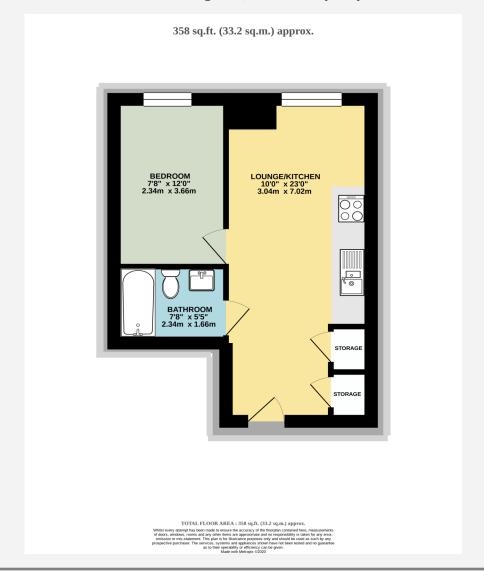

OPEN PLAN LIVING ROOM/KITCHEN: DOUBLE BEDROOM: BATHROOM: ALLOCATED UNDER-GROUND PARKING: CONCIERGE SERVICE: GYM FACILITY: VIDEO ENTRY PHONE: ELECTRIC HEATING.