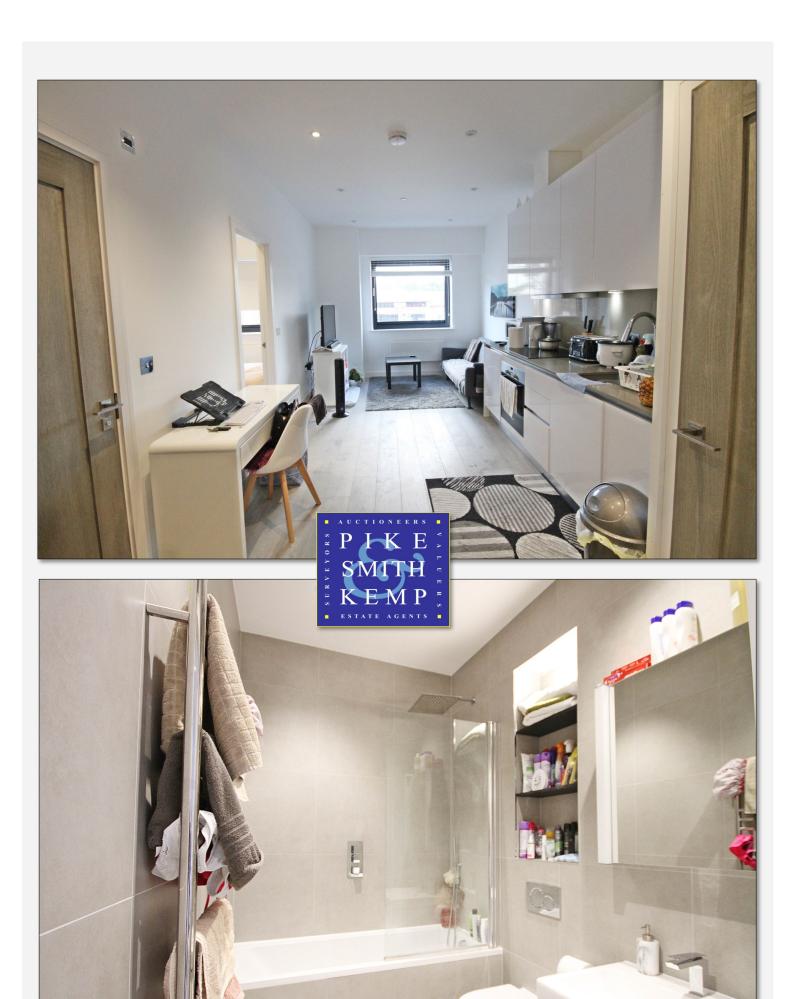

## 17 Brickfield Court, 5 Bath Road, Slough Berkshire SL1 3FX

£150,000 Leasehold

"Modern first floor bedroom apartment with underground parking"

A well presented modern one bedroom apartment situated in a convenient town centre location and within walking distance to the mainline railway station. The property benefits from secure underground parking, access to gymnasium, concierge service and has a long lease. NO ONWARD CHAIN

OPEN PLAN LIVING ROOM/KITCHEN: DOUBLE BEDROOM: BATHROOM: ALLOCATED UNDER-GROUND PARKING: CONCIERGE SERVICE: GYM FACILITY: VIDEO ENTRY PHONE: ELECTRIC HEATING.